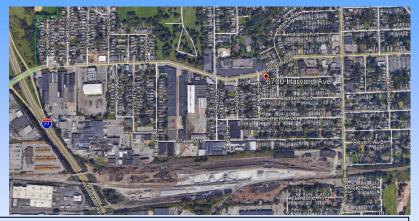

## FOR SALE 6720 Harvard Avenue Cleveland, Ohio

## Approximately 500 sq ft on .16 acres up to .54 acres

**Description:** Existing car lot located at the intersection of Harvard and E. 68th. Roughly .6 miles from i77. Adjacent parking lot owned with building. Potential to combine the adjacent 4,000 sq ft restaurant on .38 acres.