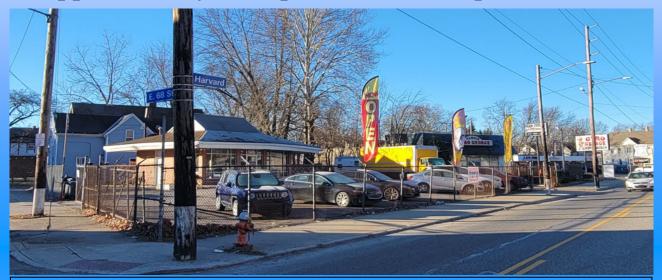

## FOR SALE 6720 Harvard Avenue Cleveland, Ohio

## Approximately 500 sq ft on .16 acres up to .54 acres

**Description:** Existing car lot located at the intersection of Harvard and E. 68th. Roughly .6 miles from i77. Adjacent parking lot owned with building. Potential to combine the adjacent 4,000 sq ft restaurant on .38 acres.

**Nearby Tenants:** Roses Express, Save A Lot, Dave's Supermarkets, CVS, Mr. Hero, Little Caesar's Pizza, Subway, Jackson Hewitt, Huntington Bank, etc.